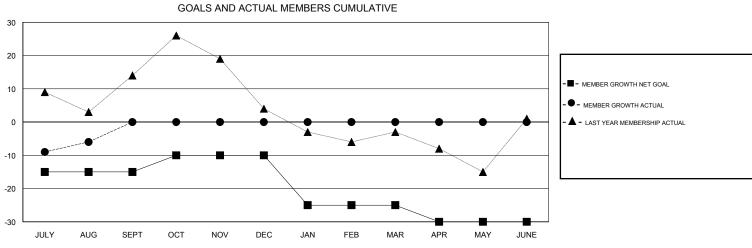

## WAYNE OAKES **LOCATION AUSTRALIA GMT CA** Clubs Members RESULTS FOR 2017-2018 RESULTS FOR 2017-2018 NEW CLUB GOAL NEW CLUBS DROPPED CLUBS MEMBER GROWTH NET MEMBER GROWTH DROPPED QUARTER QUARTER GOAL ACTUAL MEMBERS ACTUAL (including transfers) 0 0 0 -15 15 21 JULY/AUG/SEPT JULY/AUG/SEPT 0 5 0 0 OCT/NOV/DEC OCT/NOV/DEC 0 0 0 0 0 -15 JAN/FEB/MAR JAN/FEB/MAR 0 0 0 0 0 -5 APR/MAY/JUNE APR/MAY/JUNE